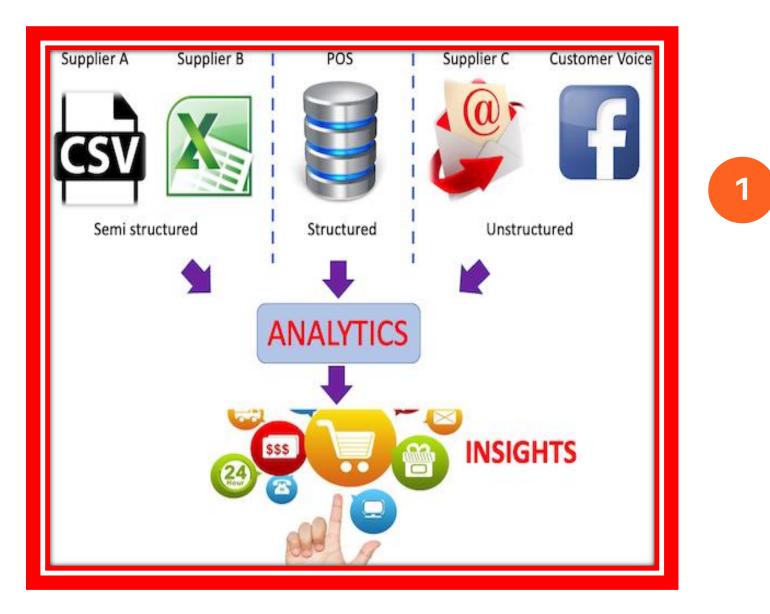

## **Categories of Data Sources**

Categories:

structured

and experimental data

### Existing data sets: structured and semi-

# New data sources: tracking information

05.07.2024 Dr.P.Krishnaveni, Prof/MBA/SNSCT- Introduction to Data Driven Decision Making 8/11