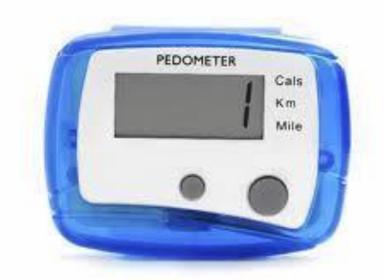

Accredited by NBA – AICTE and Accredited by NACC – UGC with 'A++' Grade Approved by AICTE, New Delhi and Affiliated to Anna University, Chennai.

#### DEPARTMENT OF AGRICULTURAL ENGINEERING

23AGT204 - SURVEYING AND LEVELLING

II – YEAR III SEMESTER

UNIT 3 – LINEAR MEASUREMENT AND COMPUTATION OF AREA, VOLUME

TOPIC 2 – TRADITIONAL DISTANCE MEASUREMENT, EQUIPMENT FOR TRADITIONAL METHODS



## Last Class Review











- Judging the distance
- Pacing
- Time Interval





# Pacing











# Pacing













Chain Odometer

Passometer Pedometer

**Speedometer** 



## Assessment



What is levelling





## Chain











## Odometer



An Odometer is a simple device which can be attached to the wheel of a bicycle or any such vehicle.





## Passometer











## Pedometer

















## Reference Videos







### See You at Next Class!!!!