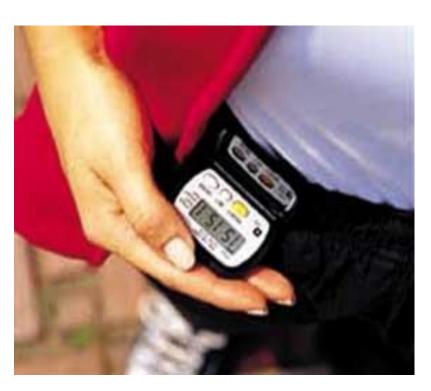

dited by NBA – AICTE and Accredited by NACC – UGC with 'A++' Grade Approved by AICTE, New Delhi and Affiliated to Anna University, Chennai.

#### DEPARTMENT OF AGRICULTURAL ENGINEERING

23AGT204 - SURVEYING AND LEVELLING

II – YEAR III SEMESTER

UNIT 3 – LINEAR MEASUREMENT AND COMPUTATION OF AREA, VOLUME

TOPIC 2 – TRADITIONAL DISTANCE MEASUREMENT, EQUIPMENT FOR TRADITIONAL METHODS



## Last Class Review











- Judging the distance
- Pacing
- Time Interval





# Pacing











# Pacing













Chain Odometer

Passometer Pedometer

**Speedometer** 



## Assessment



What is levelling





## Chain











## Odometer



An Odometer is a simple device which can be attached to the wheel of a bicycle or any such vehicle.





## Passometer











## Pedometer

















## Reference Videos







### See You at Next Class!!!!