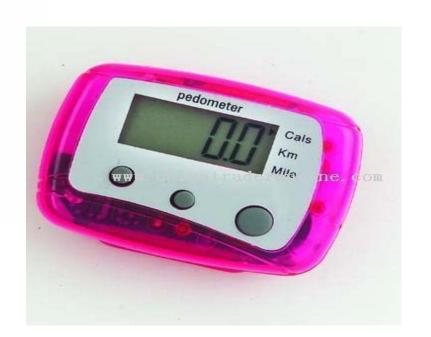

ccredited by NBA – AICTE and Accredited by NACC – UGC with 'A++' Grade Approved by AICTE, New Delhi and Affiliated to Anna University, Chennai.

#### DEPARTMENT OF AGRICULTURAL ENGINEERING

23AGT204 - SURVEYING AND LEVELLING

II – YEAR III SEMESTER

UNIT 3 – LINEAR MEASUREMENT AND COMPUTATION OF AREA, VOLUME

TOPIC 2 – TRADITIONAL DISTANCE MEASUREMENT, EQUIPMENT FOR TRADITIONAL METHODS



## Last Class Review











- Judging the distance
- Pacing
- Time Interval





# Pacing











# Pacing













Chain Odometer

Passometer Pedometer

**Speedometer** 



## Assessment



What is levelling





## Chain











## Odometer



An Odometer is a simple device which can be attached to the wheel of a bicycle or any such vehicle.





## Passometer











## Pedometer

















## Reference Videos







### See You at Next Class!!!!