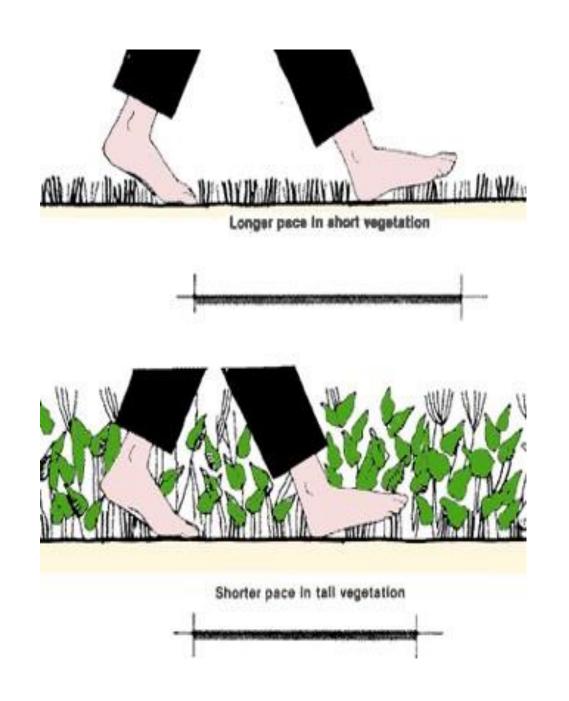

#### **SNS COLLEGE OF TECHNOLOGY**

An Autonomous Institution Coimbatore – 35

Accredited by NBA – AICTE and Accredited by NACC – UGC with 'A++' Grade Approved by AICTE, New Delhi and Affiliated to Anna University, Chennai.

#### DEPARTMENT OF AGRICULTURAL ENGINEERING

23AGT204 - SURVEYING AND LEVELLING

II – YEAR III SEMESTER

UNIT 3 – LINEAR MEASUREMENT AND COMPUTATION OF AREA, VOLUME

TOPIC 2 – TRADITIONAL DISTANCE MEASUREMENT, EQUIPMENT FOR TRADITIONAL METHODS



## Last Class Review











- Judging the distance
- Pacing
- Time Interval





# Pacing











# Pacing













Chain Odometer

Passometer Pedometer

**Speedometer** 



## Assessment



What is levelling





## Chain











## Odometer



An Odometer is a simple device which can be attached to the wheel of a bicycle or any such vehicle.





## Passometer











## Pedometer

















## Reference Videos







### See You at Next Class!!!!