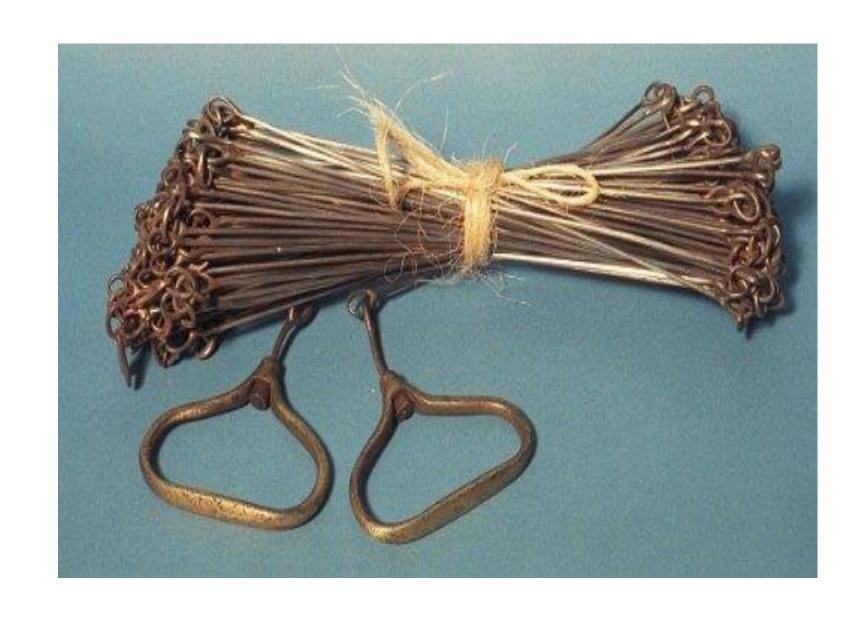

#### **SNS COLLEGE OF TECHNOLOGY**

An Autonomous Institution Coimbatore – 35

Accredited by NBA – AICTE and Accredited by NACC – UGC with 'A++' Grade Approved by AICTE, New Delhi and Affiliated to Anna University, Chennai.

#### DEPARTMENT OF AGRICULTURAL ENGINEERING

23AGT204 - SURVEYING AND LEVELLING

II – YEAR III SEMESTER

UNIT 3 – LINEAR MEASUREMENT AND COMPUTATION OF AREA, VOLUME

TOPIC 2 – TRADITIONAL DISTANCE MEASUREMENT, EQUIPMENT FOR TRADITIONAL METHODS



## Last Class Review











- Judging the distance
- Pacing
- Time Interval





# Pacing











# Pacing













Chain Odometer

Passometer Pedometer

**Speedometer** 



## Assessment



What is levelling





## Chain











## Odometer



An Odometer is a simple device which can be attached to the wheel of a bicycle or any such vehicle.





## Passometer











## Pedometer

















## Reference Videos







### See You at Next Class!!!!