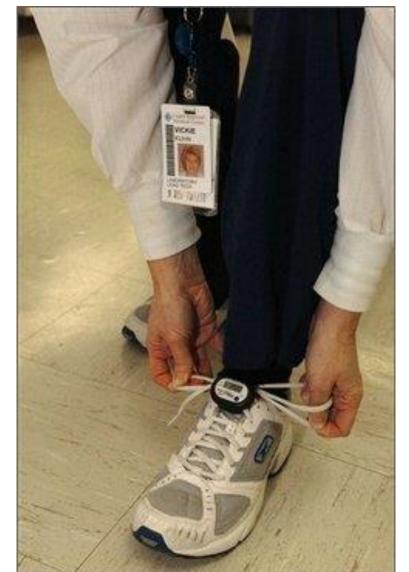

redited by NBA – AICTE and Accredited by NACC – UGC with 'A++' Grade Approved by AICTE, New Delhi and Affiliated to Anna University, Chennai.

#### DEPARTMENT OF AGRICULTURAL ENGINEERING

23AGT204 - SURVEYING AND LEVELLING

II – YEAR III SEMESTER

UNIT 3 – LINEAR MEASUREMENT AND COMPUTATION OF AREA, VOLUME

TOPIC 2 – TRADITIONAL DISTANCE MEASUREMENT, EQUIPMENT FOR TRADITIONAL METHODS



## Last Class Review











- Judging the distance
- Pacing
- Time Interval





# Pacing











# Pacing













Chain Odometer

Passometer Pedometer

**Speedometer** 



## Assessment



What is levelling





## Chain











## Odometer



An Odometer is a simple device which can be attached to the wheel of a bicycle or any such vehicle.





## Passometer











## Pedometer

















## Reference Videos







### See You at Next Class!!!!