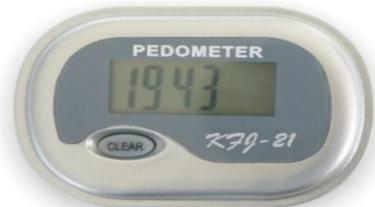

ted by NBA – AICTE and Accredited by NACC – UGC with 'A++' Grade Approved by AICTE, New Delhi and Affiliated to Anna University, Chennai.

#### DEPARTMENT OF AGRICULTURAL ENGINEERING

23AGT204 - SURVEYING AND LEVELLING

II – YEAR III SEMESTER

UNIT 3 – LINEAR MEASUREMENT AND COMPUTATION OF AREA, VOLUME

TOPIC 2 – TRADITIONAL DISTANCE MEASUREMENT, EQUIPMENT FOR TRADITIONAL METHODS



## Last Class Review











- Judging the distance
- Pacing
- Time Interval





# Pacing











# Pacing













Chain Odometer

Passometer Pedometer

**Speedometer** 



## Assessment



What is levelling





## Chain











## Odometer



An Odometer is a simple device which can be attached to the wheel of a bicycle or any such vehicle.





## Passometer











## Pedometer

















## Reference Videos







### See You at Next Class!!!!