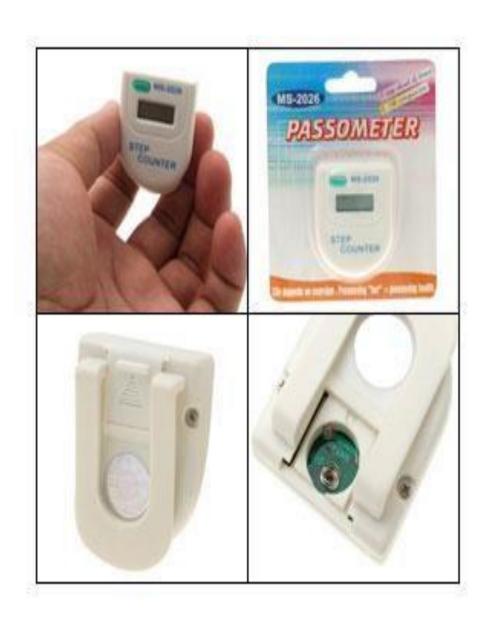

ution Coimbatore – 35

Accredited by NBA – AICTE and Accredited by NACC – UGC with 'A++' Grade Approved by AICTE, New Delhi and Affiliated to Anna University, Chennai.

#### DEPARTMENT OF AGRICULTURAL ENGINEERING

23AGT204 - SURVEYING AND LEVELLING

II – YEAR III SEMESTER

UNIT 3 – LINEAR MEASUREMENT AND COMPUTATION OF AREA, VOLUME

TOPIC 2 – TRADITIONAL DISTANCE MEASUREMENT, EQUIPMENT FOR TRADITIONAL METHODS



## Last Class Review











- Judging the distance
- Pacing
- Time Interval





# Pacing











# Pacing













Chain Odometer

Passometer Pedometer

**Speedometer** 



## Assessment



What is levelling





## Chain











## Odometer



An Odometer is a simple device which can be attached to the wheel of a bicycle or any such vehicle.





## Passometer











## Pedometer

















## Reference Videos







### See You at Next Class!!!!