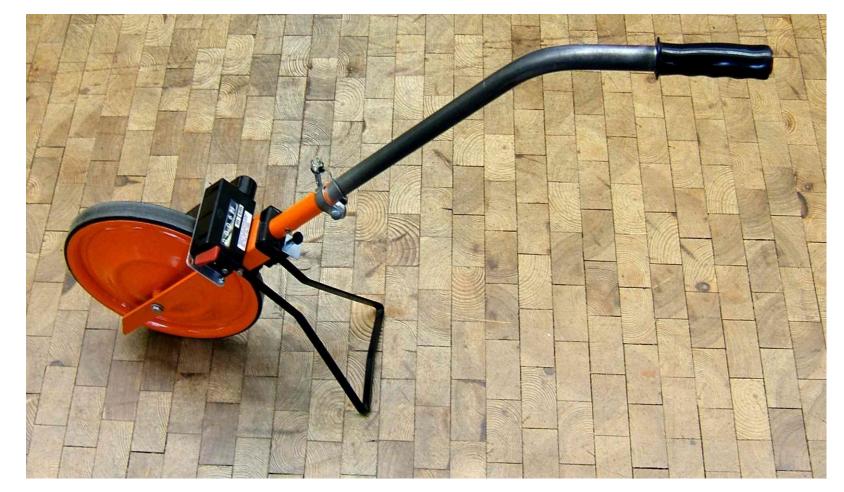

## Odometer

An Odometer is a simple device which can be attached to the wheel of a bicycle or any such vehicle.